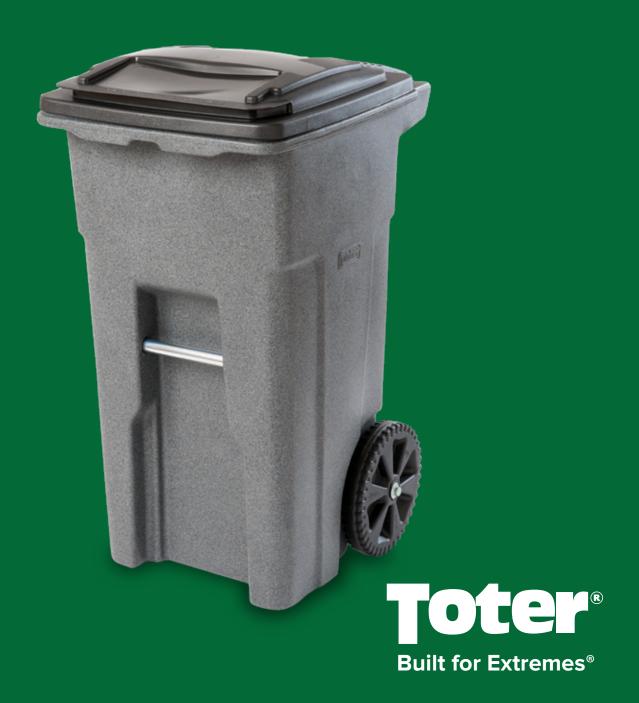

#### **35-GALLON CARTS**

No other curbside collection cart is built to last quite like a Toter. Manufactured with Toter's very own stress-free Advanced Rotational Molding™ process, our carts provide superior product durability for long life. Toter carts are extremely flexible and impact-resistant, and they easily handle the day-to-day abuse of curbside waste collection.

- Industry-leading 12-year body warranty
- Rugged Rim® technology extends the life of the cart with reinforced material in critical wear areas
- · Compatible with semi-automated and fully-automated collection
- Constructed with up to 50% recycled material and are 100% recyclable
- 10" rugged wheels for greater stability

| Part  | Size       | Dimensions (L x W x H)   | Wheel Size | Load Rating     | Truck Load Qty.<br>(2/3 Assembled) | Truck Load Qty.<br>(Unassembled) |
|-------|------------|--------------------------|------------|-----------------|------------------------------------|----------------------------------|
| 79235 | 35 Gallons | 23.75" x 19.75" x 38.25" | 10"        | 122 lbs / 55 kg | 950                                | 1,080                            |
|       |            |                          |            |                 |                                    |                                  |
|       |            |                          |            |                 |                                    |                                  |