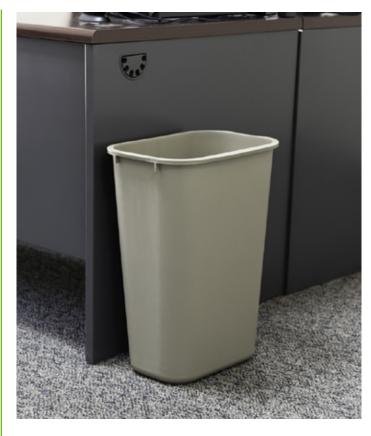

#### Fire Retardant Waste Bin

Toter's Fire Retardant Waste Bins are designed with safety in mind. Constructed with durable plastic, they are heavy-duty and are built to last. These bins are also scratch-resistant and they won't rust or stain. So, no matter what you throw at them—or in them—our waste bins can handle it with ease.

- Fire retardant material enables a safe environment
- Plastic construction is scratch resistant and won't rust or stain
- Durable plastic material means long life