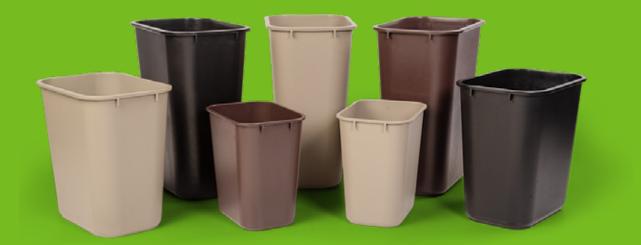

#### Fire Retardant Waste Bin

Toter's Fire Retardant Waste Bins are designed with safety in mind. Constructed with durable plastic, they are heavy-duty and are built to last. These bins are also scratch-resistant and they won't rust or stain. So, no matter what you throw at them—or in them—our waste bins can handle it with ease.

- Fire retardant material enables a safe environment
- Plastic construction is scratch resistant and won't rust or stain
- Durable plastic material means long life

#### **Available Colors**

Colors and textures shown are as accurate as printing allows. Actual product colors and textures are subject to variation from printed sample.

PO Box 5338 841 Meacham Road Statesville, NC 28677