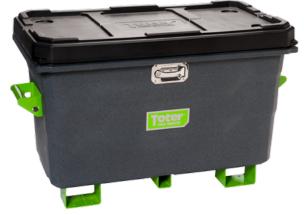

# **HARDHEAD BOX**

Finally. A lightweight job box that's not a lightweight on the job. Meet the Toter Hardhead Box, your ultimate jobsite companion. The Hardhead Box provides versatile, secure storage for your most valuable tools and equipment. Our keyed locking system and double walled lid with weather-resistant seal provide maximum protection for your gear. With our well-earned reputation for products that are "built for extremes," durability is in our DNA. Built with Advanced Rotational Molding™, the Hardhead Box is half the weight of similar-sized metal job boxes for easier maneuverability. But don't underestimate it. The Hardhead Box is no lightweight when it comes to hauling your most important gear. It holds nearly 8x its weight with a load rating of 400 lbs. So go ahead - abuse it. We can take it.

# **Extreme Purpose**

- Strong double-walled lid provides two layers of security
- Four padlock locations in each corner of the lid
- Tough built-in keyed lock
- · Secure metal latches, hinges and end plates
- · Weighs roughly half as much as metal boxes
- Fork pockets help with lifting a fully loaded Hardhead Box into your truck

### **Extreme Toughness**

- 400 lb. load rating
- Exoframe supports the base for extreme protection
- Weather-resistant double seal
- · Able to withstand a 5 ft drop fully loaded