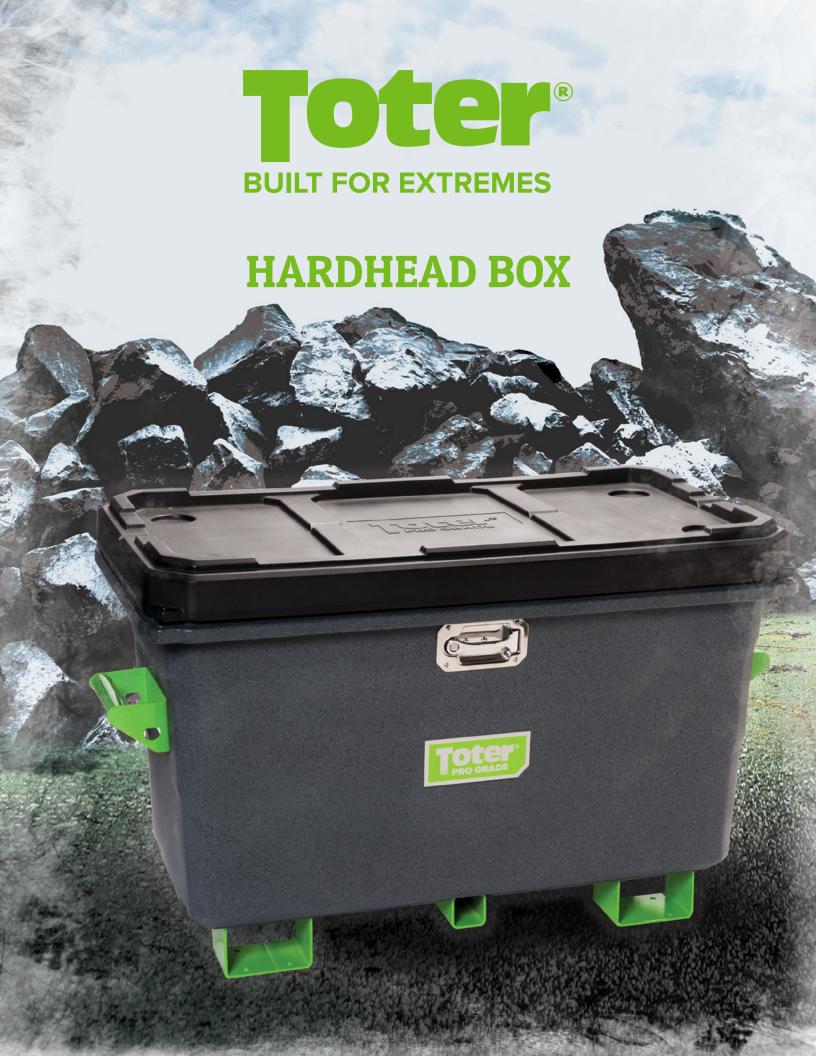

# **HARDHEAD BOX**

Finally. A lightweight job box that's not a lightweight on the job. Meet the Toter Hardhead Box, your ultimate jobsite companion. The Hardhead Box provides versatile, secure storage for your most valuable tools and equipment. Our keyed locking system and double walled lid with weather-resistant seal provide maximum protection for your gear. With our well-earned reputation for products that are "built for extremes," durability is in our DNA. Built with Advanced Rotational Molding™, the Hardhead Box is half the weight of similar-sized metal job boxes for easier maneuverability. But don't underestimate it. The Hardhead Box is no lightweight when it comes to hauling your most important gear. It holds nearly 8x its weight with a load rating of 400 lbs. So go ahead - abuse it. We can take it.

# **Extreme Purpose**

- Strong double-walled lid provides two layers of security
- Four padlock locations in each corner of the lid
- Tough built-in keyed lock
- · Secure metal latches, hinges and end plates
- · Weighs roughly half as much as metal boxes
- Fork pockets help with lifting a fully loaded Hardhead Box into your truck

### **Extreme Toughness**

- 400 lb. load rating
- Exoframe supports the base for extreme protection
- Weather-resistant double seal
- · Able to withstand a 5 ft drop fully loaded