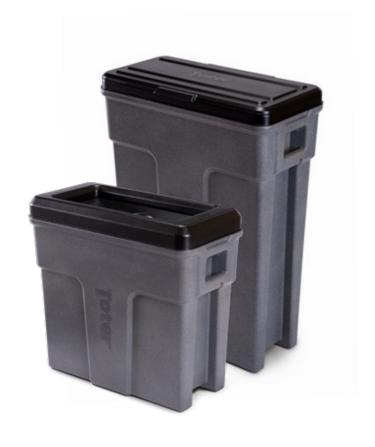

# **Built To Last Means Value**

No matter which configuration you choose, Toter Slimline Containers are the perfect solution for your food service environment needs. Made by a roto-molding process that eliminates weak spots, our containers are built for extreme situations and extended service, indoors or outdoors. Available in two sizes with four lid choices, and loaded with useful features like thicker drag strips, three robust handles, rugged rims and venting channels, Toter Slimline Containers are smart, tough, and dependable members of your team.

### **Toter Slimline**

| MODEL#      | Description  |
|-------------|--------------|
| SL016-00000 | 16G Slimline |
| SL023-00000 | 23G Slimline |