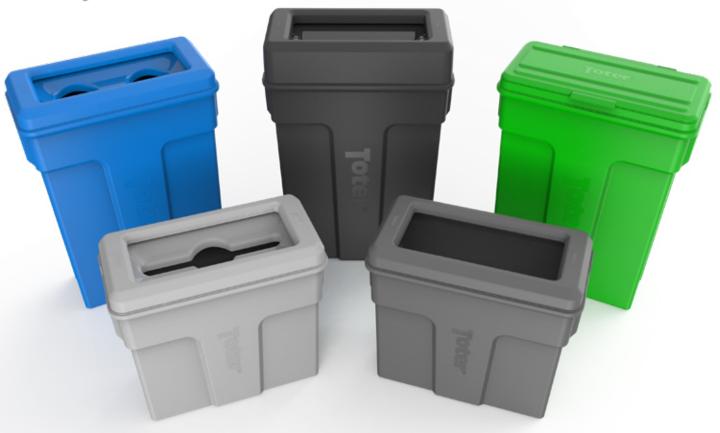

### **Toter Slimline**

| MODEL#      | Description  |
|-------------|--------------|
| SL016-00000 | 16G Slimline |
| SL023-00000 | 23G Slimline |

## **Lid Options**

| MODEL#      | Description                    |
|-------------|--------------------------------|
| SL000-10000 | Slimline - Swing Lid           |
| SL000-20000 | Slimline - Bottle/Can Lid      |
| SL000-30000 | Slimline - Mixed Recycling Lid |
| SL000-40000 | Slimline - Paper Lid           |
| SL000-50000 | Slimline - Hinged Lid          |
| SL000-60000 | Slimline - Open Top Lid        |
| SL000-70000 | Slimline - Dolly               |

#### **Colors**

Colors and textures shown are as accurate as printing allows. Actual product colors and textures are subject to variation from printed sample. Custom colors available.