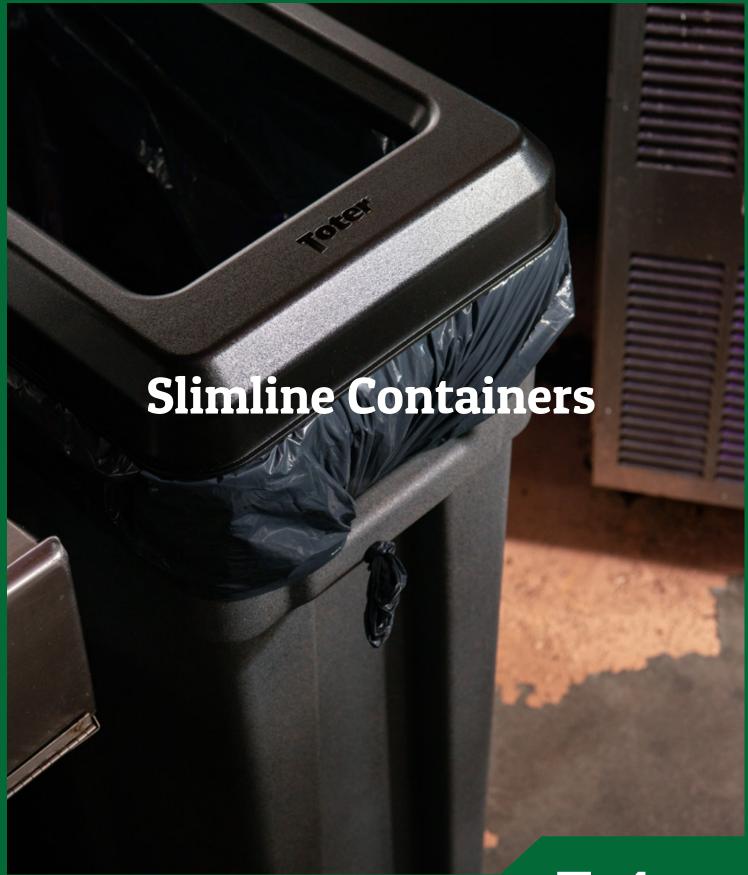

# **Built To Last Means Value**

No matter which configuration you choose, Toter Slimline Containers are the perfect solution for your food service environment needs. Made by a roto-molding process that eliminates weak spots, our containers are built for extreme situations and extended service, indoors or outdoors. Available in two sizes with four lid choices, and loaded with useful features like thicker drag strips, three robust handles, rugged rims and venting channels, Toter Slimline Containers are smart, tough, and dependable members of your team.

Integrated Handles:

For ease of use with carrying and transport.

Bag cinch:

Helps keep bag in place.

## Venting Channels:

Aids with easy bag removal.