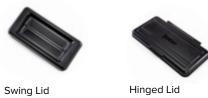

## **Lid Options**

| MODEL#      | Description                    |
|-------------|--------------------------------|
| SL000-10000 | Slimline - Swing Lid           |
| SL000-20000 | Slimline - Bottle/Can Lid      |
| SL000-30000 | Slimline - Mixed Recycling Lid |
| SL000-40000 | Slimline - Paper Lid           |
| SL000-50000 | Slimline - Hinged Lid          |
| SL000-60000 | Slimline - Open Top Lid        |
| SL000-70000 | Slimline - Dolly               |