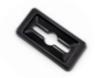

## **Lid Options**

| MODEL#      | Description                    |
|-------------|--------------------------------|
| SL000-10000 | Slimline - Swing Lid           |
| SL000-20000 | Slimline - Bottle/Can Lid      |
| SL000-30000 | Slimline - Mixed Recycling Lid |
| SL000-40000 | Slimline - Paper Lid           |
| SL000-50000 | Slimline - Hinged Lid          |
| SL000-60000 | Slimline - Open Top Lid        |
| SL000-70000 | Slimline - Dolly               |

Open Lid

Mixed Recycling Lid

Bottle-Can Lid