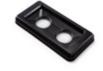

## **Lid Options**

| MODEL#      | Description                    |
|-------------|--------------------------------|
| SL000-10000 | Slimline - Swing Lid           |
| SL000-20000 | Slimline - Bottle/Can Lid      |
| SL000-30000 | Slimline - Mixed Recycling Lid |
| SL000-40000 | Slimline - Paper Lid           |
| SL000-50000 | Slimline - Hinged Lid          |
| SL000-60000 | Slimline - Open Top Lid        |
| SL000-70000 | Slimline - Dolly               |

Open Lid

Mixed Recycling Lid

Bottle-Can Lid