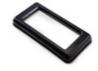

## **Lid Options**

| MODEL#      | Description                    |
|-------------|--------------------------------|
| SL000-10000 | Slimline - Swing Lid           |
| SL000-20000 | Slimline - Bottle/Can Lid      |
| SL000-30000 | Slimline - Mixed Recycling Lid |
| SL000-40000 | Slimline - Paper Lid           |
| SL000-50000 | Slimline - Hinged Lid          |
| SL000-60000 | Slimline - Open Top Lid        |
| SL000-70000 | Slimline - Dolly               |

Open Lid

Mixed Recycling Lid

Bottle-Can Lid