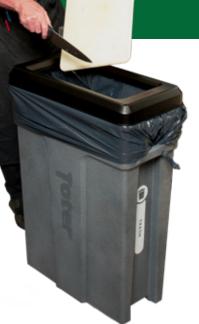

# **Built To Last Means Value**

No matter which configuration you choose, Toter Slimline Containers are the perfect solution for your food service environment needs. Made by a roto-molding process that eliminates weak spots, our containers are built for extreme situations and extended service, indoors or outdoors. Available in two sizes with four lid choices, and loaded with useful features like thicker drag strips, three robust handles, rugged rims and venting channels, Toter Slimline Containers are smart, tough, and dependable members of your team.

Integrated Handles:

For ease of use with carrying and transport.

Bag cinch:

Helps keep bag in place.