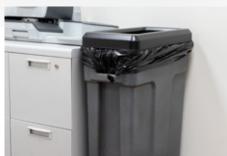

# **Built To Last Means Value**

No matter which configuration you choose, Toter Slimline Containers are the perfect solution for your food service environment needs. Made by a roto-molding process that eliminates weak spots, our containers are built for extreme situations and extended service, indoors or outdoors. Available in two sizes with four lid choices, and loaded with useful features like thicker drag strips, three robust handles, rugged rims and venting channels, Toter Slimline Containers are smart, tough, and dependable members of your team.

Integrated Handles:

For ease of use with carrying and transport.

Bag cinch:

Helps keep bag in place.

## Venting Channels:

Aids with easy bag removal.