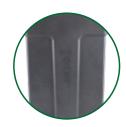

TOTEP®
PRO
Built for Extremes®



# **Built To Last Means Value**

No matter which configuration you choose, Toter Slimline Containers are the perfect solution for your food service environment needs. Made by a roto-molding process that eliminates weak spots, our containers are built for extreme situations and extended service, indoors or outdoors. Available in two sizes with four lid choices, and loaded with useful features like thicker drag strips, three robust handles, rugged rims and venting channels, Toter Slimline Containers are smart, tough, and dependable members of your team.











Integrated Handles:

For ease of use with carrying and transport.



Bag cinch:

Helps keep bag in place.



## Venting Channels:

Aids with easy bag removal.



## Thick Drag Strips:

For Increased durability.



#### **Bottom Handles:**

Molded in for easy dumping.



### **Toter Slimline**

| MODEL#      | Description  |
|-------------|--------------|
| SL016-00000 | 16G Slimline |
| SL023-00000 | 23G Slimline |

## **Lid Options**

| MODEL#      | Description                    |
|-------------|--------------------------------|
| SL000-10000 | Slimline - Swing Lid           |
| SL000-20000 | Slimline - Bottle/Can Lid      |
| SL000-30000 | Slimline - Mixed Recycling Lid |
| SL000-40000 | Slimline - Paper Lid           |
| SL000-50000 | Slimline - Hinged Lid          |
| SL000-60000 | Slimline - Open Top Lid        |
| SL000-70000 | Slimline - Dolly               |





Open Lid





Mixed R