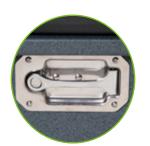

Molding<sup>™</sup>, the Toter Box is half the weight of similar-sized metal job boxes. But don't underestimate it. The Toter Box is no lightweight when it comes to hauling your most important gear. It holds nearly 8x its weight with a load rating of 400 lbs.



**Toter Box** 48.13" x 24.88" x 25.87" 60.9 lbs

| MODEL#      | COLOR   |
|-------------|---------|
| TB095-12000 | Black 🔵 |
|             |         |

#### Features:





Strong double-walled lid provides two layers of security

Padlock locations in each corner of the lid



| <b>Toter Box</b><br><b>with Frame</b><br>48.13" x 24.88" x 29.87"<br>95.3 lbs |  |
|-------------------------------------------------------------------------------|--|
|                                                                               |  |







Secure metal latch

Steel handles for easy lifting

#### Additional Features:

- 400 lb. load rating
- Weighs roughly half as much as metal boxes



## Toter Box with Caster & Hitch Connector

48.13" x 24.88" x 36.1" 110.4 lbs



PO Box 5338 841 Meacham Road Statesville, NC 28677 704-872-8171 800-424-0422

sales@wastequip.com www.buytoter.com Toter is a Wastequip® brand