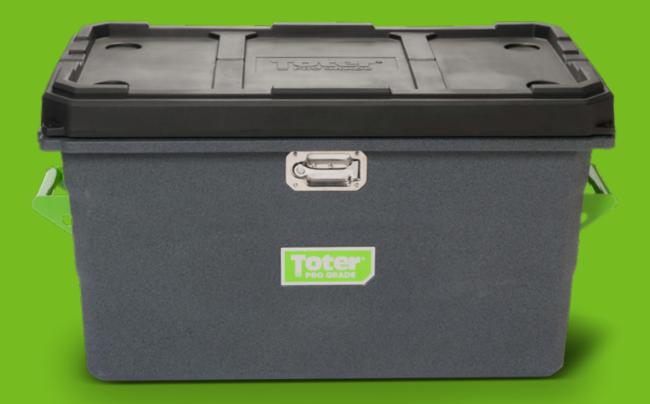

### **Toter Box**

The Toter Box provides versatile, secure storage for your most valuable tools and equipment. This keyed locking system and double walled lid provide maximum protection for your gear. Built with Advanced Rotational Molding<sup>™</sup>, the Toter Box is half the weight of similar-sized metal job boxes. But don't underestimate it. The Toter Box is no lightweight when it comes to hauling your most important gear. It holds nearly 8x its weight with a load rating of 400 lbs.

**Toter Box** 48.13" x 24.88" x 25.87" 60.9 lbs

| MODEL#      | COLOR   |
|-------------|---------|
| TB095-12000 | Black 🔵 |
|             |         |

Secure metal latch

Steel handles for easy lifting