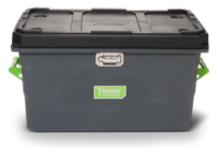

### **Toter Box**

The Toter Box provides versatile, secure storage for your most valuable tools and equipment. This keyed locking system and double walled lid provide maximum protection for your gear. Built with Advanced Rotational Molding<sup>™</sup>, the Toter Box is half the weight of similar-sized metal job boxes. But don't underestimate it. The Toter Box is no lightweight when it comes to hauling your most important gear. It holds nearly 8x its weight with a load rating of 400 lbs.

**Toter Box** 48.13" x 24.88" x 25.87" 60.9 lbs

| MODEL#      | COLOR   |
|-------------|---------|
| TB095-12000 | Black 🔵 |
|             |         |