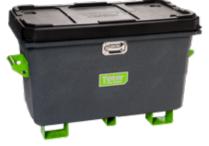

### **Toter Box**

The Toter Box provides versatile, secure storage for your most valuable tools and equipment. This keyed locking system and double walled lid provide maximum protection for your gear. Built with Advanced Rotational Molding<sup>™</sup>, the Toter Box is half the weight of similar-sized metal job boxes. But don't underestimate it. The Toter Box is no lightweight when it comes to hauling your most important gear. It holds nearly 8x its weight with a load rating of 400 lbs.

**Toter Box** 48.13" x 24.88" x 25.87" 60.9 lbs

| MODEL#      | COLOR   |
|-------------|---------|
| TB095-12000 | Black 🔵 |
|             |         |