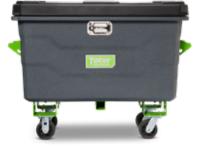

## Toter Box with Caster & Hitch Connector

48.13" x 24.88" x 36.1" 110.4 lbs

PO Box 5338 841 Meacham Road Statesville, NC 28677 704-872-8171 800-424-0422

sales@wastequip.com www.buytoter.com Toter is a Wastequip® brand