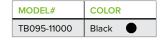

**Toter Box** 48.13" x 24.88" x 25.87" 60.9 lbs

| MODEL#      | COLOR   |
|-------------|---------|
| TB095-12000 | Black 🔵 |
|             |         |