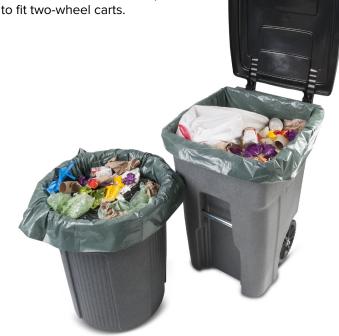

## **CART LINERS**

Shield your cart from sticky messes with the durable new Toter Cart Liners. Say goodbye to rinsing outdoor carts with Toter's 'clean to the extreme' solution. Created with odor eliminators to help combat smell, Toter Cart Liners are the first full-size bags made specifically to fit two-wheel carts.

- Available in 48-, 64-, and 96-gallon sizes
- Covers the inside of your cart to protect against sticky messes
- Contains a built-in **odor eliminator**
- Easily slips out and falls right into garbage truck on pick-up days
- Durable **75% recycled** plastic material
- · Designed to fit all trash cans
- · Manufactured in the USA
- Sold in packs of 10