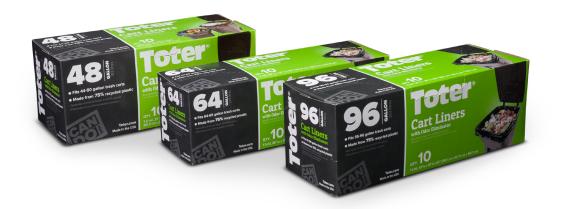

- Available in 48-, 64-, and 96-gallon sizes
- Covers the inside of your cart to protect against sticky messes
- Contains a built-in **odor eliminator**
- Easily slips out and falls right into garbage truck on pick-up days
- Durable **75% recycled** plastic material
- · Designed to fit all trash cans
- · Manufactured in the USA
- Sold in packs of 10

| Part        | Capacity   | Fits            | MIL     | Qty. Per Box | Box Dimensions (L x W x H) | Bag Dimensions (L x W x H) |
|-------------|------------|-----------------|---------|--------------|----------------------------|----------------------------|
| GB048-R8000 | 48 gallons | 44 - 50 Gallons | 2.0 mil | 10           | 4.25" × 4.25" × 10.50"     | 35.00" x 10.00" x 54.00"   |
| GB064-R8000 | 64 gallons | 64 - 65 Gallons | 1.1 mil | 10           | 3.50" x 3.50" x 11.00"     | 40.00" x 10.00" x 53.00"   |
| GB096-R8000 | 96 gallons | 95 - 96 Gallons | 1.1 mil | 10           | 4.00" × 4.00" × 10.75"     | 39.00" x 18.00" x 65.00"   |