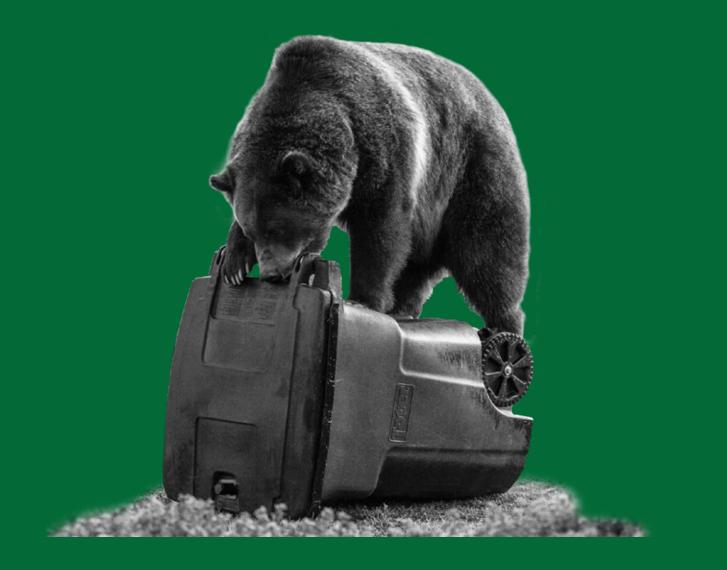

#### **BEAR TOUGH CARTS**

Featuring a bear-resistant locking mechanism, Toter's Bear Tough garbage cartss are strong enough to withstand repeated clawing and chewing. With a bear-resistant lock, double-walled lid and steel-reinforced rim, Toter Bear Tough garbage carts stand up to the toughest bears.

Steel-reinforced Rugged Rim<sup>®</sup> for impact resistance

Bear-resistant lock

Double-walled lid

- Manufactured with stress-free Advanced Rotational Molding<sup>™</sup> for superior durability
- Contains up to 50% recycled content and is 100% recyclable
- Compatible with fully-automated<sup>+</sup> and semi-automated waste collection
- Nestable when fully assembled for easy delivery