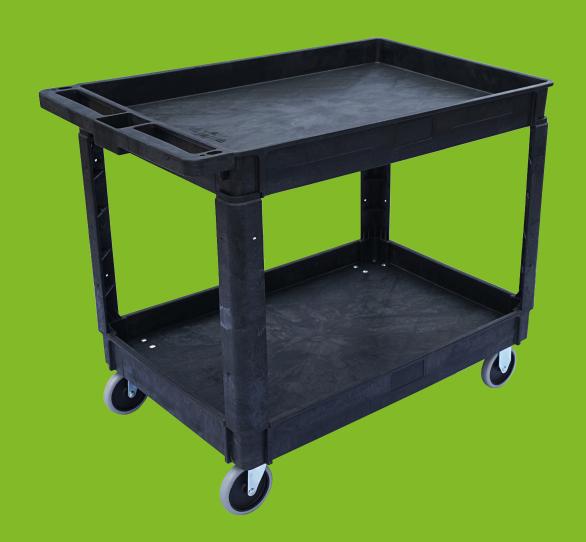

#### **Toter Utility Carts**

The durable, ergonomically designed utility cart by Toter will help contribute to worker safety and increase their efficiency. Available in a variety of configurations and sizes, it helps meet your day to day needs.

- Durable structural foam construction resists dents and chips, impact and rust resistant
- Available with ergonomic handle for worker safety
- · Variable sizes for all needs
- 550 lb load capacity

#### **Utility Carts**

Heavy Duty Carts

| Part#       | Style | Tray   | Handle   | Dimensions (L x W x H) | US Capacity |
|-------------|-------|--------|----------|------------------------|-------------|
| UCL00-S0002 | Large | Lipped | Straight | 40.7 x 25.6 x 33.5     | 550         |
| UCL00-E0002 | Large | Lipped | Ergo     | 43.7 x 25.6 x 33.5     | 550         |
| UCL00-S0001 | Small | Lipped | Straight | 34.4 x 16.7 x 32.5     | 550         |
| UCF00-S0001 | Small | Flat   | Straight | 38.1 x 18.8 x 32.2     | 550         |
| UCF00-S0002 | Large | Flat   | Straight | 44.0 x 25.2 x 32.2     | 550         |
| UCL00-E0001 | Small | Lipped | Ergo     | 37.7 x 17.1 x 33.5     | 550         |

Ergonomical Handle

Molded-In Caddy

Lipped Tray

Non-Marking Caster

Large Lipped Cart

Large Flat U-Cart

Small Flat U-Cart With Adjustable Legs

Small Lipped U-Cart With Ergonomical Handle