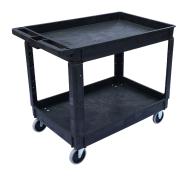

#### **Utility Carts**

Heavy Duty Carts

| Part#       | Style | Tray   | Handle   | Dimensions (L x W x H) | US Capacity |
|-------------|-------|--------|----------|------------------------|-------------|
| UCL00-S0002 | Large | Lipped | Straight | 40.7 x 25.6 x 33.5     | 550         |
| UCL00-E0002 | Large | Lipped | Ergo     | 43.7 x 25.6 x 33.5     | 550         |
| UCL00-S0001 | Small | Lipped | Straight | 34.4 x 16.7 x 32.5     | 550         |
| UCF00-S0001 | Small | Flat   | Straight | 38.1 x 18.8 x 32.2     | 550         |
| UCF00-S0002 | Large | Flat   | Straight | 44.0 x 25.2 x 32.2     | 550         |
| UCL00-E0001 | Small | Lipped | Ergo     | 37.7 x 17.1 x 33.5     | 550         |

Ergonomical Handle

Molded-In Caddy

Lipped Tray

Non-Marking Caster

Large Lipped Cart

Large Flat U-Cart

Small Flat U-Cart With Adjustable Legs

Small Lipped U-Cart With Ergonomical Handle