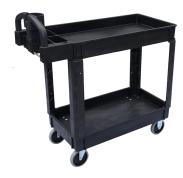

#### **Utility Carts**

Heavy Duty Carts

| Part#       | Style | Tray   | Handle   | Dimensions (L x W x H) | US Capacity |
|-------------|-------|--------|----------|------------------------|-------------|
| UCL00-S0002 | Large | Lipped | Straight | 40.7 x 25.6 x 33.5     | 550         |
| UCL00-E0002 | Large | Lipped | Ergo     | 43.7 x 25.6 x 33.5     | 550         |
| UCL00-S0001 | Small | Lipped | Straight | 34.4 x 16.7 x 32.5     | 550         |
| UCF00-S0001 | Small | Flat   | Straight | 38.1 x 18.8 x 32.2     | 550         |
| UCF00-S0002 | Large | Flat   | Straight | 44.0 x 25.2 x 32.2     | 550         |
| UCL00-E0001 | Small | Lipped | Ergo     | 37.7 x 17.1 x 33.5     | 550         |

Ergonomical Handle

Molded-In Caddy

Lipped Tray

Non-Marking Caster

Large Lipped Cart

Large Flat U-Cart

Small Flat U-Cart With Adjustable Legs

Small Lipped U-Cart With Ergonomical Handle