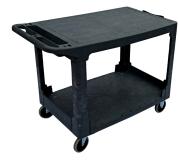

#### **Utility Carts**

Heavy Duty Carts

| Part#       | Style | Tray   | Handle   | Dimensions (L x W x H) | US Capacity |
|-------------|-------|--------|----------|------------------------|-------------|
| UCL00-S0002 | Large | Lipped | Straight | 40.7 x 25.6 x 33.5     | 550         |
| UCL00-E0002 | Large | Lipped | Ergo     | 43.7 x 25.6 x 33.5     | 550         |
| UCL00-S0001 | Small | Lipped | Straight | 34.4 x 16.7 x 32.5     | 550         |
| UCF00-S0001 | Small | Flat   | Straight | 38.1 x 18.8 x 32.2     | 550         |
| UCF00-S0002 | Large | Flat   | Straight | 44.0 x 25.2 x 32.2     | 550         |
| UCL00-E0001 | Small | Lipped | Ergo     | 37.7 x 17.1 x 33.5     | 550         |

Ergonomical Handle

Molded-In Caddy

Lipped Tray

Non-Marking Caster

Large Lipped Cart

Large Flat U-Cart

Small Flat U-Cart With Adjustable Legs

Small Lipped U-Cart With Ergonomical Handle