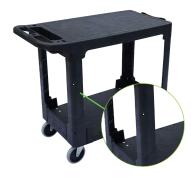

#### **Utility Carts**

Heavy Duty Carts

| Part#       | Style | Tray   | Handle   | Dimensions (L x W x H) | US Capacity |
|-------------|-------|--------|----------|------------------------|-------------|
| UCL00-S0002 | Large | Lipped | Straight | 40.7 x 25.6 x 33.5     | 550         |
| UCL00-E0002 | Large | Lipped | Ergo     | 43.7 x 25.6 x 33.5     | 550         |
| UCL00-S0001 | Small | Lipped | Straight | 34.4 x 16.7 x 32.5     | 550         |
| UCF00-S0001 | Small | Flat   | Straight | 38.1 x 18.8 x 32.2     | 550         |
| UCF00-S0002 | Large | Flat   | Straight | 44.0 x 25.2 x 32.2     | 550         |
| UCL00-E0001 | Small | Lipped | Ergo     | 37.7 x 17.1 x 33.5     | 550         |

Ergonomical Handle

Molded-In Caddy

Lipped Tray

Non-Marking Caster

Large Lipped Cart

Large Flat U-Cart

Small Flat U-Cart With Adjustable Legs

Small Lipped U-Cart With Ergonomical Handle