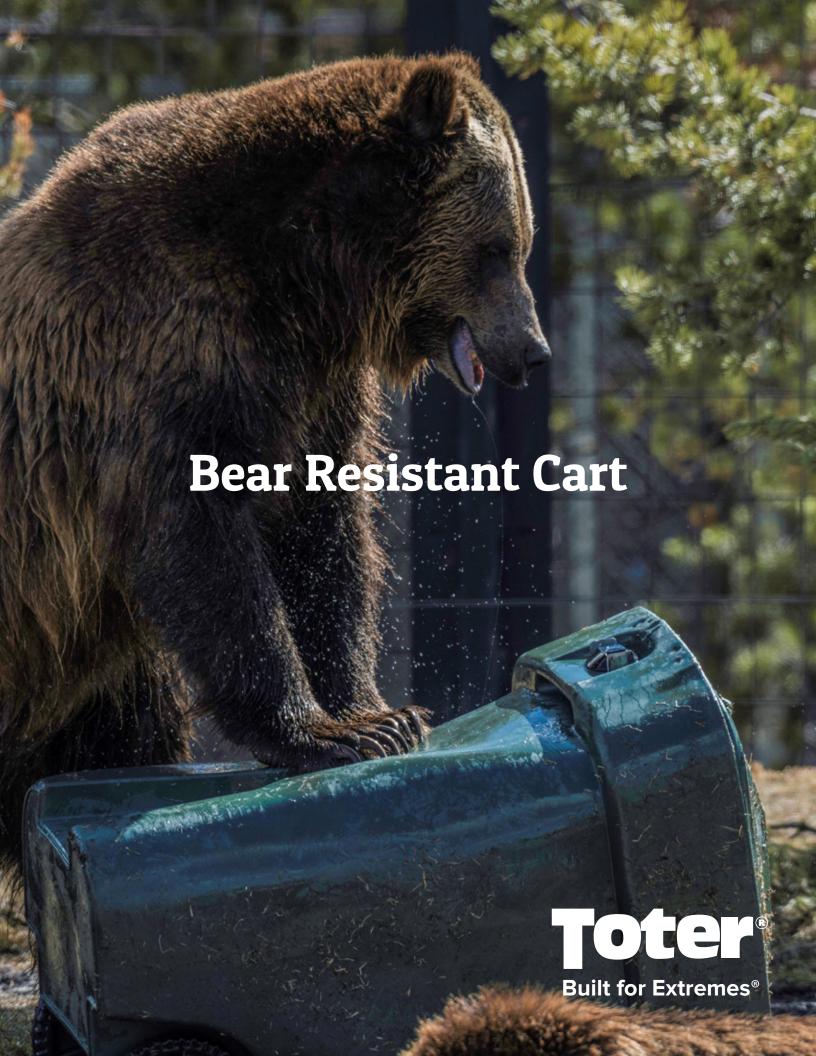

## **Bear Resistant Cart**

Toter Bear Resistant Carts are built to withstand the toughest bears! Our carts are constructed with our Advanced Rotational Molding™ process that creates an extremely durable trash can. We've armed them with a rugged rim to help prevent chewing, a double-walled lid, beefier handle and hinge and eliminated pry points, which makes them tough enough to withstand the strongest claws and jaws!

- Improves routing and collection efficiencies due to compatibility with both fully-automated and semiautomated applications
- Safe and robust design is easy to maneuver, yet extremely difficult for bears to compromise.
- Strength is enhanced due to structural capabilities like Rugged Rim® and sealed stop bar journals
- Ready to roll design: lids, locks, stop bars, and body are fully assembled upon delivery
- Cost effective solution for communities seeking to bear proof their waste management program
- Interagency Grizzly Bear Committee's (IGBC)
   bear-resistant certification\*\*

Rugged Rim Design

Easy maneuverability

Recessed Auto Gravity Lock

Rugged hinge

Increased raduis to help prevent chewing