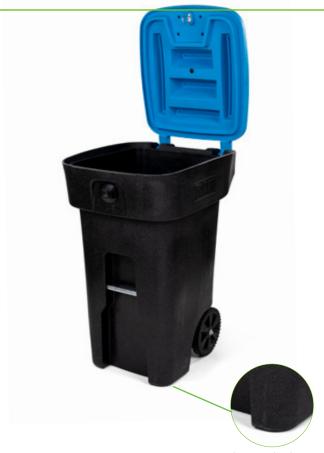

## **Bear Resistant Cart**

Toter Bear Resistant Carts are built to withstand the toughest bears! Our carts are constructed with our Advanced Rotational Molding™ process that creates an extremely durable trash can. We've armed them with a rugged rim to help prevent chewing, a double-walled lid, beefier handle and hinge and eliminated pry points, which makes them tough enough to withstand the strongest claws and jaws!

| MODEL# | Size    | Dimension(LxWxH)      | Weight    | Wheel Size | Color |
|--------|---------|-----------------------|-----------|------------|-------|
| 79A64  | 64 gal. | 32.3" x 25.2" x 45.5" | 43.9 lbs. | 10"        | Black |
| 79A96  | 96 gal. | 36.3" x 30.2" x 45.5" | 52.4 lbs. | 10"        | Black |

Rugged Rim Design

Easy maneuverability

Recessed Auto Gravity Lock

Rugged hinge

Increased raduis to help prevent chewing