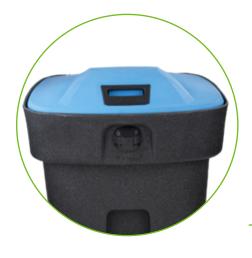

## **Bear Resistant Cart**

Toter Bear Resistant Carts are built to withstand the toughest bears! Our carts are constructed with our Advanced Rotational Molding™ process that creates an extremely durable trash can. We've armed them with a rugged rim to help prevent chewing, a double-walled lid, beefier handle and hinge and eliminated pry points, which makes them tough enough to withstand the strongest claws and jaws!

Rugged Rim Design

Easy maneuverability

Recessed Auto Gravity Lock

Rugged hinge

Increased raduis to help prevent chewing