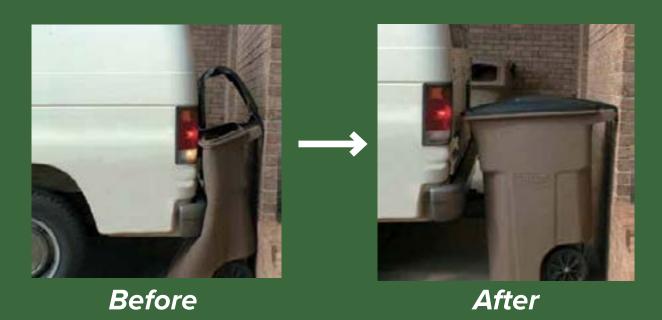

## Two-Wheeled Cart w/ Secure Locking Lid

This 96-gallon two-wheeled cart comes with a locking lid for safely storing, and eventually disposing, of cannabis waste. Built with Toter's legendary toughness, this cart will put up with the rigors of daily use, and then some