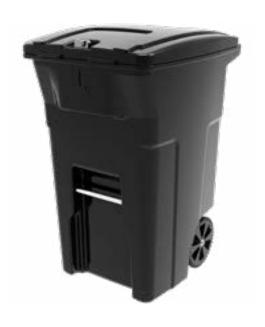

## Two-Wheeled Cart w/ Secure Locking Lid

This 96-gallon two-wheeled cart comes with a locking lid for safely storing, and eventually disposing, of cannabis waste. Built with Toter's legendary toughness, this cart will put up with the rigors of daily use, and then some