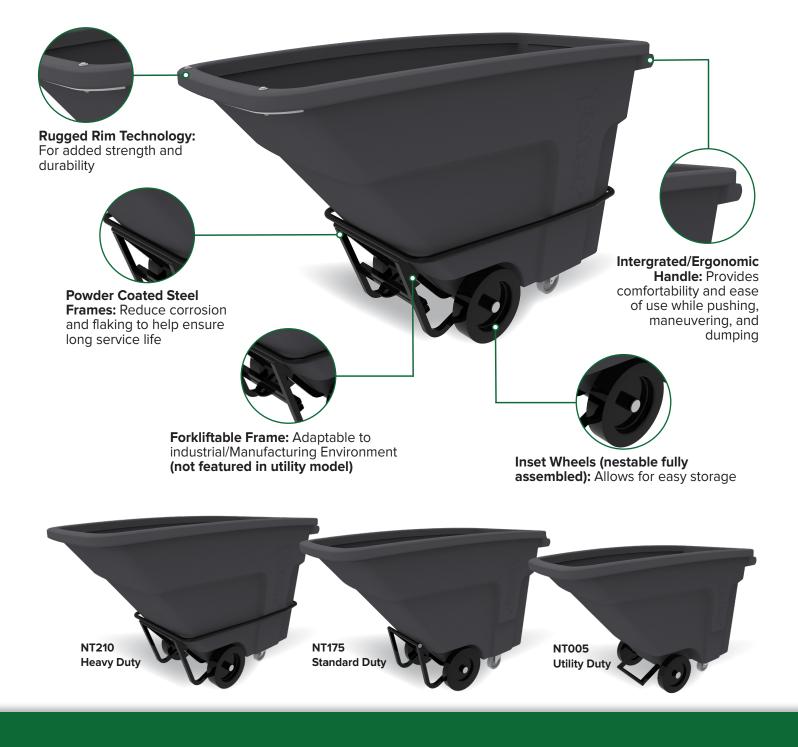

## DURABILITY, MANEUVERABILITY, DEPENDABILITY, NESTABILITY

Made with Toter's Advanced Rotational Molding, this Tilt Truck is built to outlast and outperform. Lighten the load when moving general, industrial and food waste, and utilize the unique integrated handles for easier maneuvering and dumping. Toter<sup>®</sup> Tilt Trucks can safely transport loads from 400 - 2,000lbs, and with optional tow bars available, you can maximize load potential to make every haul as easy as possible.

## Nestable Tilt Trucks

| MODEL# | Description   | Capacity/Volume | Dimensions (L x W x H)   | Wheel Size   | Load Rating           |
|--------|---------------|-----------------|--------------------------|--------------|-----------------------|
| NT005  | Utility Duty  | 1/2 Cubic Yard  | 58.63" x 32.0" x 36.0"   | 10" × 1-3/4" | 400 lbs. / 181.4 kg   |
| NT105  | Standard Duty | 1/2 Cubic Yard  | 58.63" × 32.0" × 37.0"   | 12" x 2"     | 825 lbs. / 374.2 kg   |
| NT205  | Heavy Duty    | 1/2 Cubic Yard  | 58.63" × 32.0" × 37.0"   | 12" x 3"     | 1,200 lbs. / 544.3 kg |
| NT175  | Standard Duty | 3/4 Cubic Yard  | 66.63" × 29.88" × 41.38" | 12" x 2"     | 875 lbs. / 396.9 kg   |
| NT010  | Utility Duty  | 1 Cubic Yard    | 75.0" x 32.5" x 44.25"   | 12" × 2"     | 825 lbs. / 374.2 kg   |
| NT110  | Standard Duty | 1 Cubic Yard    | 75.0" x 32.5" x 44.25"   | 12" x 3"     | 1,200 lbs. / 544.3 kg |
| NT210  | Heavy Duty    | 1 Cubic Yard    | 75.0" x 32.5" x 44.25"   | 12" x 3"     | 2,000 lbs. / 907.2 kg |