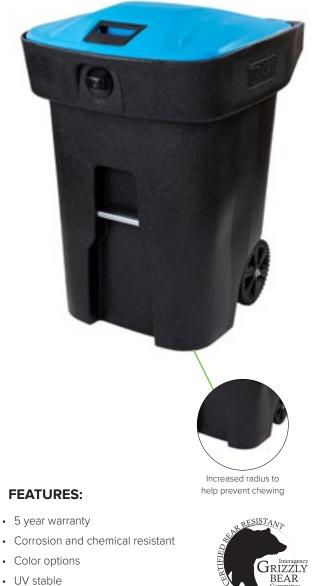

## FULLY AUTOMATED BEAR RESISTANT CART

Toter's Fully Automated Bear Resistant Carts are designed to minimize conflicts with bears and other predators. Our carts are constructed with our Advanced Rotational Molding<sup>™</sup> process that creates an extremely durable trash can. We've armed them with a rugged rim to help defend against chewing, a double-walled lid, beefier handle and hinge, and minimized pry points, which makes them tough enough to withstand the strongest claws and jaws!

- Interagency Grizzly Bear Committee's (IGBC) bear-resistant certification\*\* (64 gallon only, IGBC certification number 5416)
- Improves routing and collection efficiencies due to compatibility with both fully-automated and semiautomated applications
- Safe and robust design is easy to maneuver, yet extremely difficult for bears to compromise.
- Strength is enhanced due to structural capabilities like Rugged Rim<sup>®</sup> and sealed stop bar journals
- Ready to roll design: lids, locks, stop bars, and body are fully assembled upon delivery

Rugged Rim Design

Easy Maneuverability

Rugged Hinge

Recessed Auto Gravity Lock