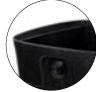

## FULLY AUTOMATED BEAR RESISTANT CART

Toter's Fully Automated Bear Resistant Carts are designed to minimize conflicts with bears and other predators. Our carts are constructed with our Advanced Rotational Molding<sup>™</sup> process that creates an extremely durable trash can. We've armed them with a rugged rim to help defend against chewing, a double-walled lid, beefier handle and hinge, and minimized pry points, which makes them tough enough to withstand the strongest claws and jaws!

Rugged Rim Design

Easy Maneuverability

Rugged Hinge

Recessed Auto Gravity Lock