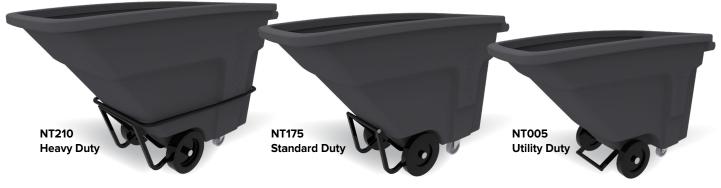

#### TILT TRUCKS

Toter tilt trucks are perfect for moving large, heavy waste to its final disposal area, now with inset wheels for efficient transportation and storage. Powder-coated frames and our Advanced Rotational Molding<sup>™</sup> increases durability, reduces corrosion, prevents flaking, and ensures long service life.

- Rugged Rim® technology and reinforced material in critical wear areas adds rigidity and extends service life
- Inset wheel design allows tilt trucks to be nested when fully assembled for easier shipping and storage
- Available in utility, standard and heavy-duty models that feature load ratings up to 2,000 lbs.
- Standard and heavy-duty models equipped with standard forklift pockets

- Integrated ergonomic handles provide comfortability and ease-of-use
- Powder-coated frames reduce corrosion, prevent flaking, and ensure long service life
- Towable can be hitched together to move more waste in a single trip (optional tow bars available)
- Improved design increases maneuverability through commercial doorways

| MODEL# | Description   | Capacity/Volume | Dimensions (L x W x H)   | Wheel Size   | Load Rating           |
|--------|---------------|-----------------|--------------------------|--------------|-----------------------|
| NT005  | Utility Duty  | 1/2 Cubic Yard  | 58.63" x 32.0" x 36.0"   | 10" x 1-3/4" | 400 lbs. / 181.4 kg   |
| NT105  | Standard Duty | 1/2 Cubic Yard  | 58.63" x 32.0" x 37.0"   | 12" x 2"     | 825 lbs. / 374.2 kg   |
| NT205  | Heavy Duty    | 1/2 Cubic Yard  | 58.63" x 32.0" x 37.0"   | 12" x 3"     | 1,200 lbs. / 544.3 kg |
| NT175  | Standard Duty | 3/4 Cubic Yard  | 66.63" x 29.88" x 41.38" | 12" x 2"     | 875 lbs. / 396.9 kg   |
| NT010  | Utility Duty  | 1 Cubic Yard    | 75.0" x 32.5" x 44.25"   | 12" x 2"     | 825 lbs. / 374.2 kg   |
| NT110  | Standard Duty | 1 Cubic Yard    | 75.0" x 32.5" x 44.25"   | 12" x 3"     | 1,200 lbs. / 544.3 kg |
| NT210  | Heavy Duty    | 1 Cubic Yard    | 75.0" x 32.5" x 44.25"   | 12" x 3"     | 2,000 lbs. / 907.2 kg |
| NTT05  | Towable       | 1/2 Cubic Yard  | 58.58" x 32.0" x 37"     | 12" x 3"     | 1,200 lbs. / 544.3 kg |
| NTT10  | Towable       | 1 Cubic Yard    | 75" x 32.0" x 44.14"     | 12" x 3"     | 2,000 lbs. / 907.2 kg |
| NTT75  | Towable       | 3/4 Cubic Yard  | 66.58" x 29.78" x 41.38" | 12" x 3"     | 1,450 lbs. / 635 kg   |