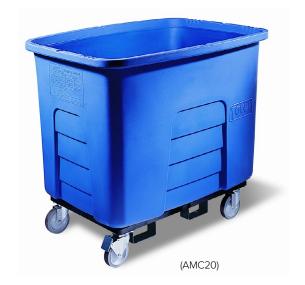

#### **CUBE TRUCKS**

Toter's cube trucks are great for collecting and transporting waste. Rugged Rim® technology and durable rotational molded construction means they're built to last. Recessed gripping areas make them easy to maneuver the heaviest loads.

- Load ratings up to 800 lbs.
- Equipped with standard forklift pockets (AMC only).
- Powder-coated frames reduce corrosion, prevent flaking, and ensure long service life.
- Removable split lids available.
- Sizes: 8, 12, 16, and 20 cubic feet.
- Compatible with Universal Lifters (AMC only).

| Part  | Description                                                                 | Size          | Dimensions (L x W x H)   | Load Rating         |
|-------|-----------------------------------------------------------------------------|---------------|--------------------------|---------------------|
| MMC08 | Heavy-Duty Manual Cube Truck<br>(Manual Unloading)                          | 8 Cubic Feet  | 36.25" x 25.5" x 28.0"   | 300 lbs. / 136.1 kg |
| MMC12 | Heavy-Duty Manual Cube Truck<br>(Manual Unloading)                          | 12 Cubic Feet | 44.00" x 30.38" x 35.50" | 400 lbs. / 181.4 kg |
| MMC16 | Heavy-Duty Manual Cube Truck<br>(Manual Unloading)                          | 16 Cubic Feet | 44.00" × 30.38" × 35.50" | 500 lbs. / 226.8 kg |
| MMC20 | Heavy-Duty Manual Cube Truck<br>(Manual Unloading)                          | 20 Cubic Feet | 49.25" x 32.50" x 36.50" | 800 lbs. / 362.9 kg |
| AMC20 | Heavy-Duty Cube Truck With Forklift Pockets (Automated or Manual Unloading) | 20 Cubic Feet | 49.25" x 32.50" x 38.75" | 800 lbs. / 362.9 kg |