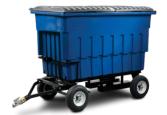

## **MOBILE TRUCKS**

Toter heavy-duty mobile trucks are perfect for moving large, heavy waste. Constructed with durable plastic, they're lighter than steel models. Powder-coated frames reduce corrosion, prevent flaking, and ensure long service life.

AMT10

FLA20

| Part  | Description                                                          | Capacity/Volume | Dimensions (L x W x H)   | Wheels/Casters                                             | Load Rating            |
|-------|----------------------------------------------------------------------|-----------------|--------------------------|------------------------------------------------------------|------------------------|
| AM110 | Universal Mobile Truck                                               | 1 Cubic Yard    | 58.00" x 33.00" x 44.75" | 5",1 Directional Lock,<br>3 Swivel; Corner Placement       | 1,000 lbs. / 453.6 kg  |
| AMT10 | Universal Mobile Truck with Pintle<br>Hook Tow Assembly              | 1 Cubic Yard    | 58.00" x 33.00" x 45.75" | 5", 1 Directional Lock,<br>3 Swivel; Corner Placement      | 1,000 lbs. / 453.6 kg  |
| AM120 | Universal Mobile Truck                                               | 2 Cubic Yard    | 68.00" x 54.00" x 51.75" | 5", 1 Directional Lock,<br>3 Swivel; Corner Placement      | 2,300 lbs. / 1043.3 kg |
| AMT20 | Towable Universal Mobile Truck                                       | 2 Cubic Yard    | 68.00" x 54.00" x 52.75" | 5", 1 Directional Lock,<br>3 Swivel; Corner Placement      | 2,300 lbs. / 1043.3 kg |
| AMA20 | Rapid Speed Mobile Truck<br>(Towable up to 25 mph)                   | 2 Cubic Yard    | 68.25" x 54.00" x 62.75" | 5", 1 Directional Lock,<br>3 Swivel; Corner Placement      | 1,500 lbs. / 680.4 kg  |
| FLM20 | Mobile Truck with Attached Lid                                       | 2 Cubic Yards   | 75.50" x 44.25" x 52.00" | 5" X 2", 1 Directional Lock,<br>3 Swivel; Corner Placement | 2,300 lbs. / 1043.3 kg |
| FLT20 | Mobile Truck with Attached Lid and Pintle<br>Hook Tow Assembly       | 2 Cubic Yards   | 78.25" × 44.25" × 52.50" | 6", 2 Directional Lock,<br>2 Swivel; Corner Placement      | 1,000 lbs. / 453.6 kg  |
| FLA20 | Rapid Speed Mobile Truck with Attached Lid<br>(Towable up to 25 mph) | 2 Cubic Yards   | 76.25" x 44.25" x 63.25" | 4.75 x 16" Pneumatic Wheels                                | 1,000 lbs. / 453.6 kg  |
| FLA30 | Rapid Speed Mobile Truck with Attached Lid (Towable up to 25 mph)    | 3 Cubic Yards   | 75.75" × 50.75" × 76.00" | 16" Pneumatic Wheels                                       | 1,500 lbs. / 680.4 kg  |

Rapid Speed model has durable frame design with pivoting pneumatic wheels for tight turns.