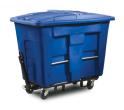

#### **CUBE TRUCKS**

Toter's cube trucks are great for collecting and transporting waste. Rugged Rim® technology and durable rotational molded construction means they're built to last. Recessed gripping areas make them easy to maneuver the heaviest loads.

- Load ratings up to 800 lbs.
- Equipped with standard forklift pockets (AMC only).
- Powder-coated frames reduce corrosion, prevent flaking, and ensure long service life.
- Removable split lids available.
- Sizes: 8, 12, 16, and 20 cubic feet.
- Compatible with Universal Lifters (AMC only).

| Part  | Description                                                                 | Size          | Dimensions (L x W x H)   | Load Rating         |
|-------|-----------------------------------------------------------------------------|---------------|--------------------------|---------------------|
| MMC08 | Heavy-Duty Manual Cube Truck<br>(Manual Unloading)                          | 8 Cubic Feet  | 36.25" x 25.5" x 28.0"   | 300 lbs. / 136.1 kg |
| MMC12 | Heavy-Duty Manual Cube Truck<br>(Manual Unloading)                          | 12 Cubic Feet | 44.00" x 30.38" x 35.50" | 400 lbs. / 181.4 kg |
| MMC16 | Heavy-Duty Manual Cube Truck<br>(Manual Unloading)                          | 16 Cubic Feet | 44.00" × 30.38" × 35.50" | 500 lbs. / 226.8 kg |
| MMC20 | Heavy-Duty Manual Cube Truck<br>(Manual Unloading)                          | 20 Cubic Feet | 49.25" x 32.50" x 36.50" | 800 lbs. / 362.9 kg |
| AMC20 | Heavy-Duty Cube Truck With Forklift Pockets (Automated or Manual Unloading) | 20 Cubic Feet | 49.25" x 32.50" x 38.75" | 800 lbs. / 362.9 kg |