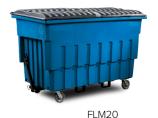

## **MOBILE TRUCKS**

Toter heavy-duty mobile trucks are perfect for moving large, heavy waste. Constructed with durable plastic, they're lighter than steel models. Powder-coated frames reduce corrosion, prevent flaking, and ensure long service life.

AMT10

FLA20

| Part  | Description                                                          | Capacity/Volume | Dimensions (L x W x H)   | Wheels/Casters                                             | Load Rating            |
|-------|----------------------------------------------------------------------|-----------------|--------------------------|------------------------------------------------------------|------------------------|
| AM110 | Universal Mobile Truck                                               | 1 Cubic Yard    | 58.00" x 33.00" x 44.75" | 5",1 Directional Lock,<br>3 Swivel; Corner Placement       | 1,000 lbs. / 453.6 kg  |
| AMT10 | Universal Mobile Truck with Pintle<br>Hook Tow Assembly              | 1 Cubic Yard    | 58.00" x 33.00" x 45.75" | 5", 1 Directional Lock,<br>3 Swivel; Corner Placement      | 1,000 lbs. / 453.6 kg  |
| AM120 | Universal Mobile Truck                                               | 2 Cubic Yard    | 68.00" x 54.00" x 51.75" | 5", 1 Directional Lock,<br>3 Swivel; Corner Placement      | 2,300 lbs. / 1043.3 kg |
| AMT20 | Towable Universal Mobile Truck                                       | 2 Cubic Yard    | 68.00" x 54.00" x 52.75" | 5", 1 Directional Lock,<br>3 Swivel; Corner Placement      | 2,300 lbs. / 1043.3 kg |
| AMA20 | Rapid Speed Mobile Truck<br>(Towable up to 25 mph)                   | 2 Cubic Yard    | 68.25" x 54.00" x 62.75" | 5", 1 Directional Lock,<br>3 Swivel; Corner Placement      | 1,500 lbs. / 680.4 kg  |
| FLM20 | Mobile Truck with Attached Lid                                       | 2 Cubic Yards   | 75.50" x 44.25" x 52.00" | 5" X 2", 1 Directional Lock,<br>3 Swivel; Corner Placement | 2,300 lbs. / 1043.3 kg |
| FLT20 | Mobile Truck with Attached Lid and Pintle<br>Hook Tow Assembly       | 2 Cubic Yards   | 78.25" × 44.25" × 52.50" | 6", 2 Directional Lock,<br>2 Swivel; Corner Placement      | 1,000 lbs. / 453.6 kg  |
| FLA20 | Rapid Speed Mobile Truck with Attached Lid<br>(Towable up to 25 mph) | 2 Cubic Yards   | 76.25" x 44.25" x 63.25" | 4.75 x 16" Pneumatic Wheels                                | 1,000 lbs. / 453.6 kg  |
| FLA30 | Rapid Speed Mobile Truck with Attached Lid (Towable up to 25 mph)    | 3 Cubic Yards   | 75.75" × 50.75" × 76.00" | 16" Pneumatic Wheels                                       | 1,500 lbs. / 680.4 kg  |