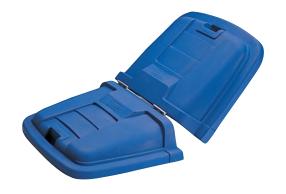

### **Lid Options**

| Part  | Description                                               | Dimensions (L x W x H)  |
|-------|-----------------------------------------------------------|-------------------------|
| LMC08 | Removable Split Lid Fits All<br>8 Cubic Feet Cube Trucks  | 37.25" × 27.00" × 6.50" |
| LMC12 | Removable Split Lid Fits All<br>12 Cubic Feet Cube Trucks | 41.75" × 28.75" × 6.50" |
| LMC16 | Removable Split Lid Fits All<br>16 Cubic Feet Cube Trucks | 45.00" × 31.75" × 7.00" |
| LMC20 | Removable Split Lid Fits All<br>20 Cubic Feet Cube Trucks | 50.25" x 33.75" x 7.50" |